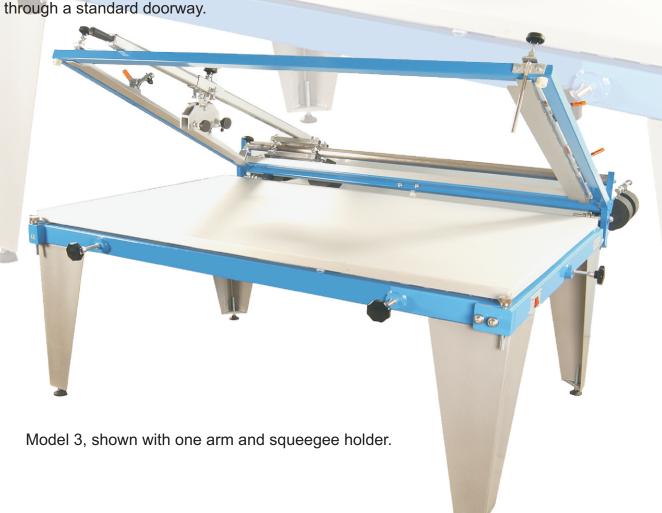

Standard sizes. Print area.

Model 1, 510mm x 410mm Model 2, 510mm x 760mm Model 3, 760mm x 1020mm Model 4, 1020mm x 1525mm Model 5, 1250mm x 2500mm